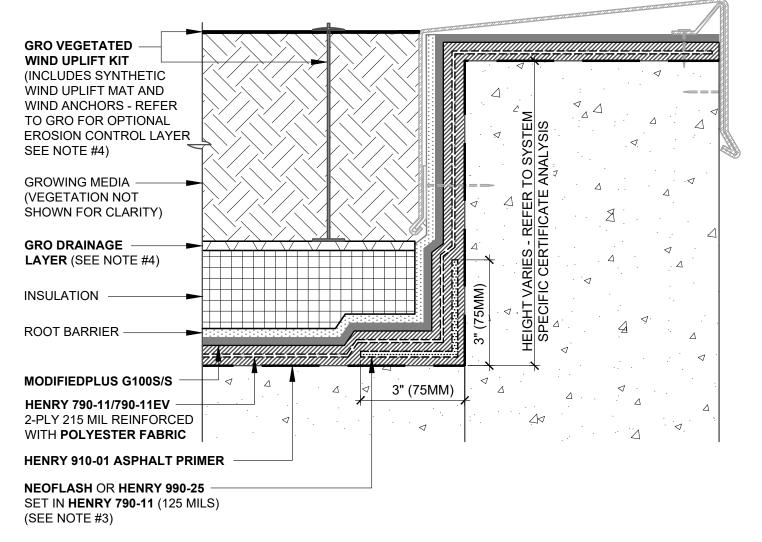

THIS SYSTEM REFLECTS A PARTNERSHIP WITH HENRY COMPANY AND GREEN ROOF OUTFITTERS (GRO) FOR VEGETATIVE ROOFING SYSTEMS IN HIGH VELOCITY HURRICANE ZONES. REFER TO SYSTEM SPECIFIC ASTM D3161 CERTIFICATE OF ANALYSIS FOR GROWING MEDIA DEPTH, WIND UPLIFT ANCHORING SYSTEM, PARAPET HEIGHT AND SET BACK REQUIREMENTS

## NOTES:

- DETAIL SHOWS HENRY VEGETATIVE ROOFING WITH HENRY 790-11/790-11EV WATERPROOFING/ROOFING ASSEMBLY.
  THIS DETAIL IS BASED ON AN ASTM D3161 FOR WIND RESISTANT SYSTEM IN CONJUNCTION WITH GREEN ROOF
  OUTFITTERS (GRO). IT IS THE RESPONSIBILITY OF THE DESIGNER TO VERIFY ASTM D3161 COMPLIANCE.
- 2. ACCEPTABLE SUBSTRATES INCLUDE: STRUCTURAL CONCRETE.
- FLASHING IS FOR REFERENCE ONLY. REFER TO HENRY 790-11/790-11EV WATERPROOFING/ROOFING ASSEMBLY DETAILS FOR VARIOUS FLASHING OPTIONS.
- 4. REFER TO SYSTEM SPECIFIC ASTM D3161 CERTIFICATE OF ANALYSIS FOR SYSTEM SPECIFIC COMPONENTS, GROWING MEDIA DEPTH, PARAPET HEIGHT AND SET BACK REQUIREMENTS.
- 5. WIND UPLIFT MAT AND WIND ANCHOR SYSTEM ARE OPTIONAL AND DEPENDANT UPON SYSTEM REQUIREMENTS. REFER TO SYSTEM SPECIFIC ASTM D3161 CERTIFICATE OF ANALYSIS FOR SYSTEM SPECIFIC REQUIREMENTS.
- 6. REFER TO THE VEGETATIVE ROOFING GUIDE SPECIFICATION FOR RECOMMENDED INSTALLATION PROCEDURES.

## **VEGETATIVE ROOFING - HENRY 790-11/790-11EV**

## HVHZ SYSTEM

HIGH VELOCITY HURRICANE ZONE (HVHZ) SYSTEM VEGETATIVE ROOF AT PARAPET

SCALE: N.T.S.

06-29-2021

VR-790-11-W1C

999 N. Pacific Coast Hwy, Suite 800 El Segundo, CA 90245 800-486-1278 • www.henry.com