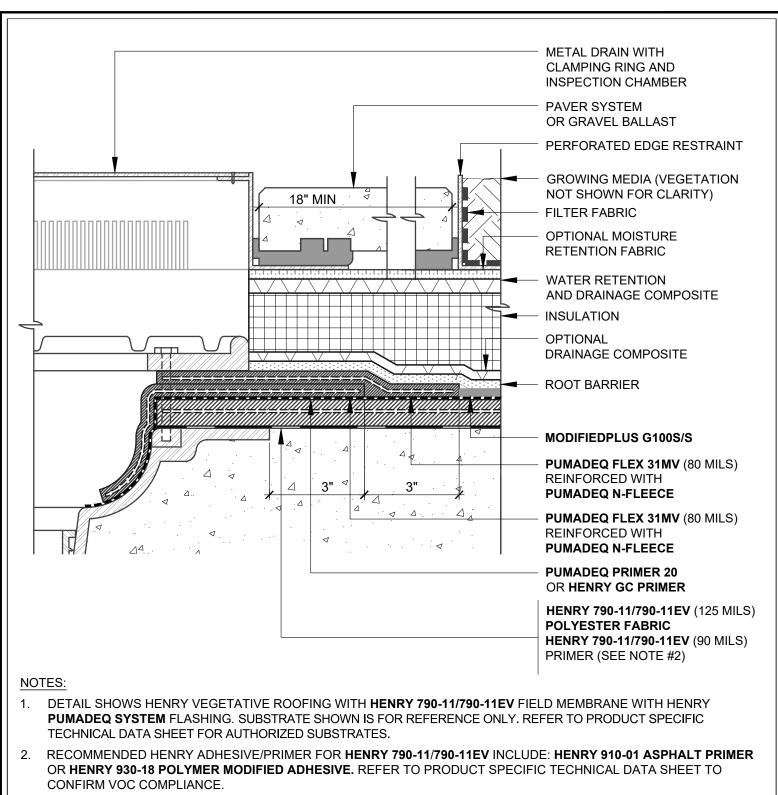

## VEGETATIVE ROOFING - HENRY 790-11/790-11EV

DRAIN - CLAMPING RING HENRY 790-11/790-11EV

| SCALE: N.T.S. | 06-01-2020 |
|---------------|------------|
|---------------|------------|

VR-790-11-PJ

AND PUMADEQ SYSTEM FLASHING

MANUFACTURER GUIDE DETAILS ARE FOR REFERENCE ONLY. HENRY DOES NOT ASSUME RESPONSIBILITY FOR ERRORS OR DEVIATIONS IN DESIGN OR ENGINEERING. PROJECT SPECIFIC VERIFICATION IS RECOMMENDED PRIOR TO INSTALLATION.

- 3. BACK COAT FLEECE ON VERTICAL SUBSTRATE WITH PUMADEQ FLEX 31MV.
- 4. DEPTH OF GROWING MEDIA MAY VARY DEPENDING ON PROJECT SPECIFICATIONS.
- 5. DETAIL IS FOR REFERENCE ONLY. REFER TO DESIGN PROFESSIONAL TO VERIFY WIND UPLIFT MINIMUM REQUIREMENTS.
- 6. REFER TO PRODUCT SPECIFIC GUIDE SPECIFICATION FOR RECOMMENDED INSTALLATION PROCEDURES.