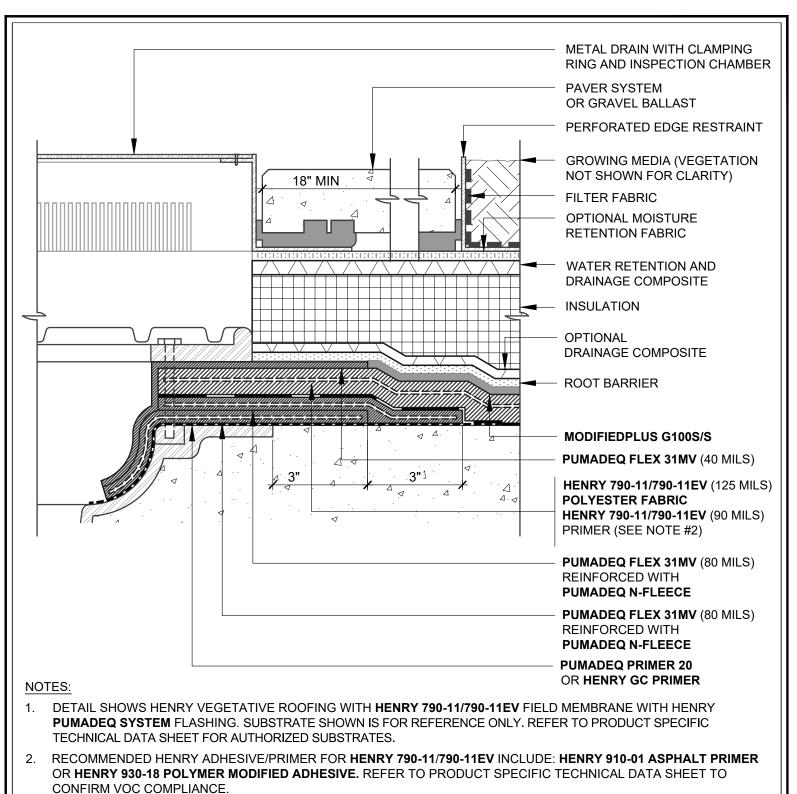

- 3. BACK COAT FLEECE ON VERTICAL SUBSTRATE WITH PUMADEQ FLEX 31MV.
  - 4. DEPTH OF GROWING MEDIA MAY VARY DEPENDING ON PROJECT SPECIFICATIONS.
  - 5. DETAIL IS FOR REFERENCE ONLY. REFER TO DESIGN PROFESSIONAL TO VERIFY WIND UPLIFT MINIMUM REQUIREMENTS.
  - 6. REFER TO PRODUCT SPECIFIC GUIDE SPECIFICATION FOR RECOMMENDED INSTALLATION PROCEDURES.

MANUFACTURER GUIDE DETAILS ARE FOR REFERENCE ONLY. HENRY DOES NOT ASSUME RESPONSIBILITY FOR ERRORS OR DEVIATIONS IN DESIGN OR ENGINEERING. PROJECT SPECIFIC VERIFICATION IS RECOMMENDED PRIOR TO INSTALLATION.

## VEGETATIVE ROOFING - HENRY 790-11/790-11EV

DRAIN - CLAMPING RING HENRY 790-11/790-11EV AND PUMADEQ SYSTEM FLASHING

SCALE: N.T.S. 06-01-2020

VR-790-11-PD