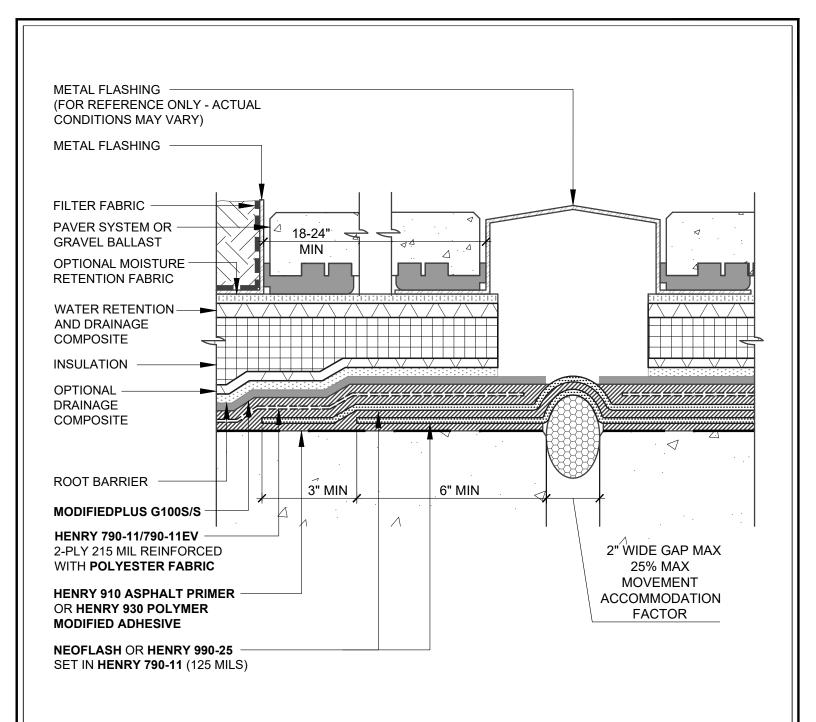

## NOTES:

- DETAIL SHOWS HENRY VEGETATIVE ROOFING WITH HENRY 790-11/790-11EV WATERPROOFING/ROOFING ASSEMBLY. SUBSTRATE SHOWN IS FOR REFERENCE ONLY. REFER TO PRODUCT SPECIFIC TECHNICAL DATA SHEET FOR AUTHORIZED SUBSTRATES.
- 2. DEPTH OF GROWING MEDIA MAY VARY DEPENDING ON PROJECT SPECIFIC REQUIREMENTS.
- 3. DETAIL IS FOR REFERENCE ONLY. REFER TO DESIGN PROFESSIONAL TO VERIFY WIND UPLIFT MINIMUM REQUIREMENTS.
- 4. REFER TO THE VEGETATIVE ROOFING GUIDE SPECIFICATION FOR RECOMMENDED INSTALLATION PROCEDURES.

**VEGETATIVE ROOFING - HENRY 790-11/790-11EV** 

MANUFACTURER GUIDE DETAILS ARE FOR REFERENCE ONLY. HENRY DOES NOT ASSUME RESPONSIBILITY FOR ERRORS OR DEVIATIONS IN DESIGN OR ENGINEERING. PROJECT SPECIFIC VERIFICATION IS RECOMMENDED PRIOR TO INSTALLATION.

## EXPANSION JOINT

CONCEALED FLASHING NEOFLASH OR HENRY 990-25 SCALE: N.T.S.

06-01-2020

VR-790-11-8A

999 N. Pacific Coast Hwy, Suite 800 El Segundo, CA 90245 800-486-1278 • www.henry.com