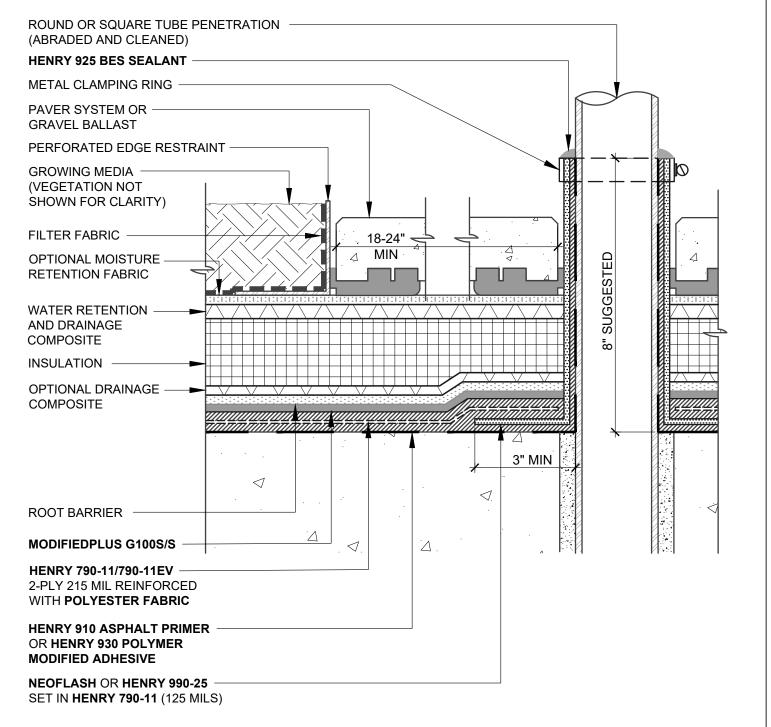

## NOTES:

- 1. DETAIL SHOWS HENRY VEGETATIVE ROOFING WITH **HENRY 790-11/790-11EV** WATERPROOFING/ROOFING ASSEMBLY. SUBSTRATE SHOWN IS FOR REFERENCE ONLY. REFER TO PRODUCT SPECIFIC TECHNICAL DATA SHEET FOR AUTHORIZED SUBSTRATES.
- 2. DEPTH OF GROWING MEDIA MAY VARY DEPENDING ON PROJECT SPECIFIC REQUIREMENTS.
- 3. DETAIL IS FOR REFERENCE ONLY. REFER TO DESIGN PROFESSIONAL TO VERIFY WIND UPLIFT MINIMUM REQUIREMENTS.
- 4. REFER TO THE VEGETATIVE ROOFING GUIDE SPECIFICATION FOR RECOMMENDED INSTALLATION PROCEDURES.

**VEGETATIVE ROOFING - HENRY 790-11/790-11EV** 

MANUFACTURER GUIDE DETAILS ARE FOR REFERENCE ONLY. HENRY DOES NOT ASSUME RESPONSIBILITY FOR ERRORS OR DEVIATIONS IN DESIGN OR ENGINEERING. PROJECT SPECIFIC VERIFICATION IS RECOMMENDED PRIOR TO INSTALLATION.

## PIPE PENETRATION

PIPE PENETRATION ON A HORIZONTAL SUBSTRATE NEOFLASH OR HENRY 990-25

SCALE: N.T.S. 06-01-2020

VR-790-11-7A1

999 N. Pacific Coast Hwy, Suite 800 El Segundo, CA 90245 800-486-1278 • www.henry.com