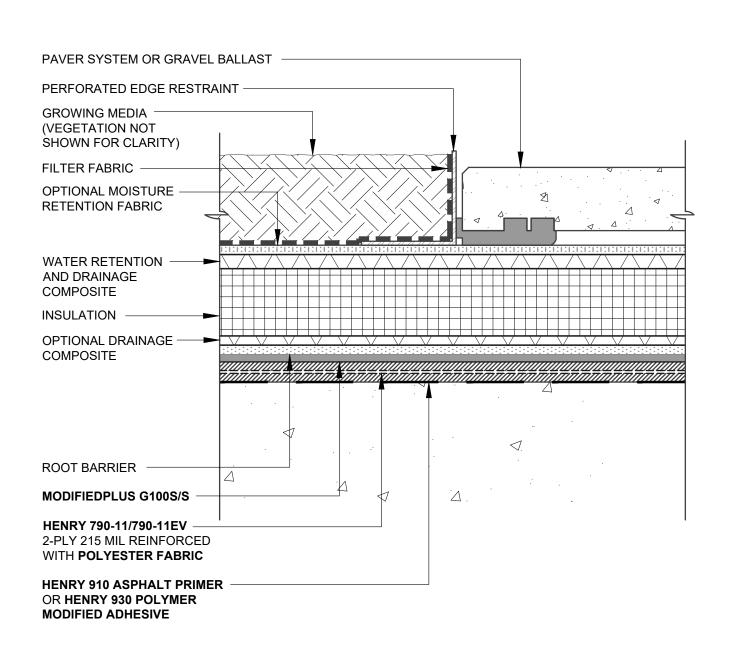

## NOTES:

- DETAIL SHOWS HENRY VEGETATIVE ROOFING WITH HENRY 790-11/790-11EV WATERPROOFING/ROOFING ASSEMBLY. SUBSTRATE SHOWN IS FOR REFERENCE ONLY. REFER TO PRODUCT SPECIFIC TECHNICAL DATA SHEET FOR AUTHORIZED SUBSTRATES.
- 2. DEPTH OF GROWING MEDIA MAY VARY DEPENDING ON PROJECT SPECIFIC REQUIREMENTS.
- 3. DETAIL IS FOR REFERENCE ONLY. REFER TO DESIGN PROFESSIONAL TO VERIFY WIND UPLIFT MINIMUM REQUIREMENTS.
- REFER TO THE VEGETATIVE ROOFING GUIDE SPECIFICATION FOR RECOMMENDED INSTALLATION PROCEDURES.

MANUFACTURER GUIDE DETAILS ARE FOR REFERENCE ONLY. HENRY DOES NOT ASSUME RESPONSIBILITY FOR ERRORS OR DEVIATIONS IN DESIGN OR ENGINEERING. PROJECT SPECIFIC VERIFICATION IS RECOMMENDED PRIOR TO INSTALLATION.

**VEGETATIVE ROOFING - HENRY 790-11/790-11EV** 

PAVER EDGE

PERFORATED EDGE RESTRAINT TRANSITION **PAVERS ON SHIMS** 

SCALE: N.T.S. 06-01-2020

VR-790-11-4A

999 N. Pacific Coast Hwy, Suite 800 El Segundo, CA 90245 800-486-1278 • www.henry.com