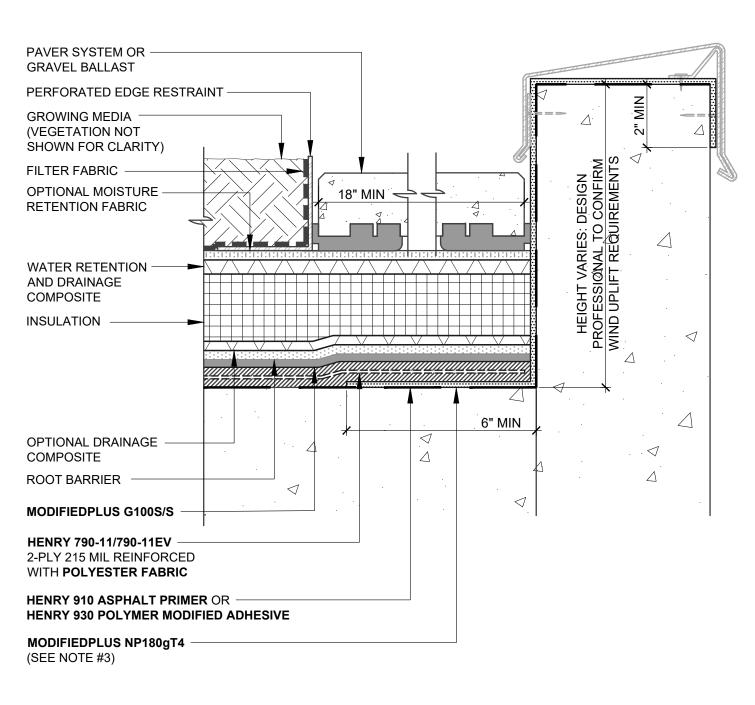

NOTES:

- 1. DETAIL SHOWS HENRY VEGETATIVE ROOFING WITH **HENRY 790-11/790-11EV** WATERPROOFING/ROOFING ASSEMBLY. SUBSTRATE SHOWN IS FOR REFERENCE ONLY. REFER TO PRODUCT SPECIFIC TECHNICAL DATA SHEET FOR AUTHORIZED SUBSTRATES.
- 2. DEPTH OF GROWING MEDIA MAY VARY DEPENDING ON PROJECT SPECIFIC REQUIREMENTS.
- 3. EMBED **MODIFIEDPLUS** FLASHING GRANULES AT ANTICIPATED OVERLAP PRIOR TO SUBSEQUENT INSTALLATIONS.
- 4. DETAIL IS FOR REFERENCE ONLY. REFER TO DESIGN PROFESSIONAL TO VERIFY WIND UPLIFT MINIMUM REQUIREMENTS.
- 5. REFER TO THE VEGETATIVE ROOFING GUIDE SPECIFICATION FOR RECOMMENDED INSTALLATION PROCEDURES.