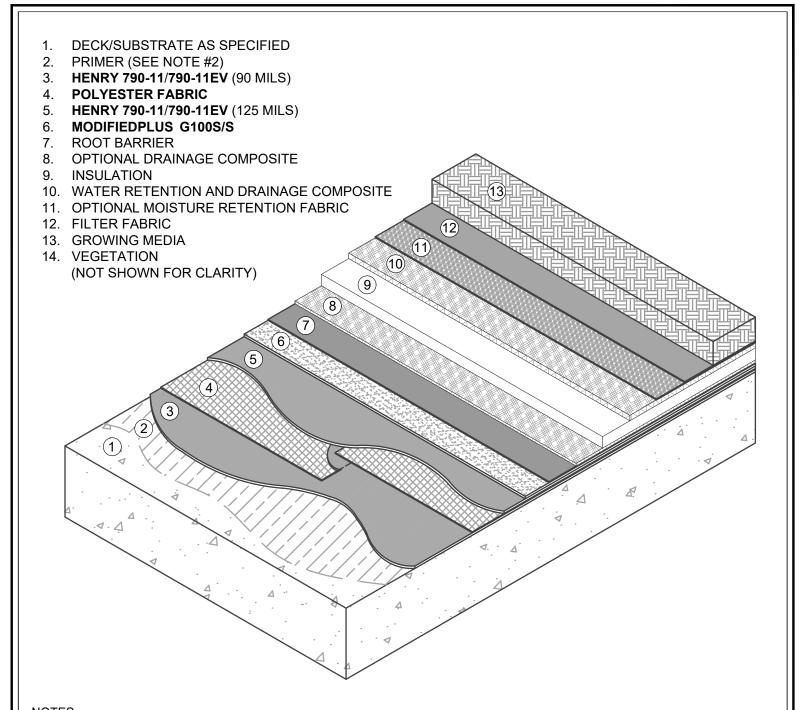

## NOTES:

- DETAIL SHOWS HENRY VEGETATIVE ROOFING WITH A HENRY 790-11/790-11EV WATERPROOFING/ROOFING ASSEMBLY. SUBSTRATE SHOWN IS FOR REFERENCE ONLY. REFER TO PRODUCT SPECIFIC TECHNICAL DATA SHEET FOR AUTHORIZED SUBSTRATES.
- RECOMMENDED ADHESIVE/PRIMER INCLUDE: HENRY 910-01 ASPHALT PRIMER OR HENRY 930-18 POLYMER MODIFIED ADHESIVE. REFER TO PRODUCT SPECIFIC TECHNICAL DATA SHEET TO CONFIRM VOC COMPLIANCE.
- DEPTH OF GROWING MEDIA MAY VARY DEPENDING ON PROJECT SPECIFIC REQUIREMENTS.
- DETAIL IS FOR REFERENCE ONLY. REFER TO DESIGN PROFESSIONAL TO VERIFY WIND UPLIFT MINIMUM REQUIREMENTS.
- REFER TO VEGETATIVE ROOFING GUIDE SPECIFICATION FOR RECOMMENDED INSTALLATION PROCEDURES. 5.

## **VEGETATIVE ROOFING - HENRY 790-11/790-11EV**

## SYSTEM DETAIL

TYPICAL STANDARD INTENSIVE OR EXTENSIVE **VEGETATIVE ROOFING** 

SCALE: N.T.S.

06-01-2020

VR-790-11-1A1

999 N. Pacific Coast Hwy, Suite 800 El Segundo, CA 90245 800-486-1278 • www.henry.com