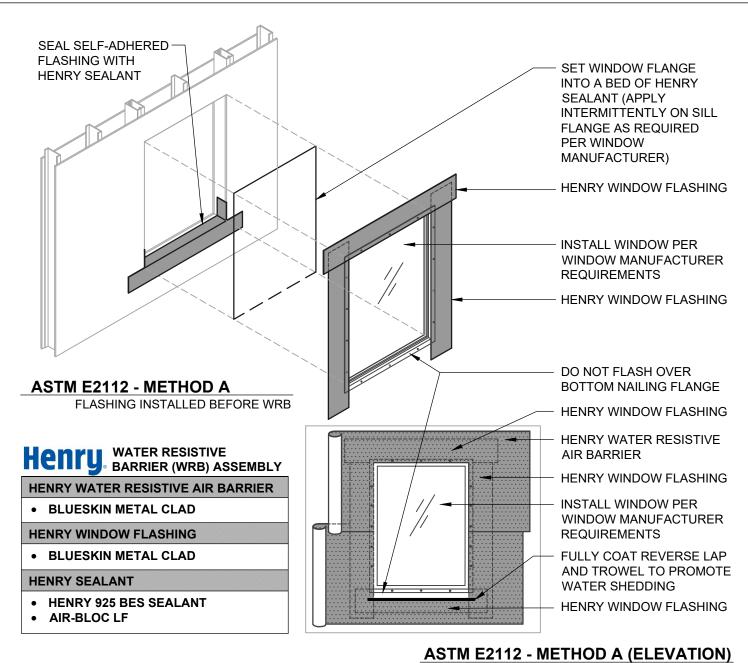

FLASHING INSTALLED BEFORE WRB

## NOTES:

- 1. DETAIL SHOWS **BLUESKIN METAL CLAD SELF-ADHERED WATER RESISTIVE AIR BARRIER**. SUBSTRATE SHOWN IS FOR REFERENCE ONLY. ACCEPTABLE SUBSTRATES INCLUDE PLYWOOD, OSB, CONCRETE, CMU, METAL, AND EXTERIOR GRADE SHEATHING.
- 2. SELF-ADHERED MEMBRANE PRIMER NOT SHOWN FOR CLARITY.
- 3. OTHER FLASHING OPTIONS INCLUDE: BLUESKIN BUTYL FLASH, BLUESKIN SA OR BLUESKIN SA LT.
- 4. HENRY WINDOW FLASHING DETAILS ARE BASED ON ASTM E2112. ACTUAL CONDITIONS MAY VARY. VERIFY PROJECT SPECIFIC WINDOW INSTALLATION REQUIREMENTS AND FLASHING COMPATIBILITY WITH DESIGN PROFESSIONAL.
- 5. REFER TO PRODUCT SPECIFIC TECHNICAL DATA SHEET (TDS) AND **BLUESKIN METAL CLAD** GUIDE SPECIFICATION FOR INSTALLATION PROCEDURES.