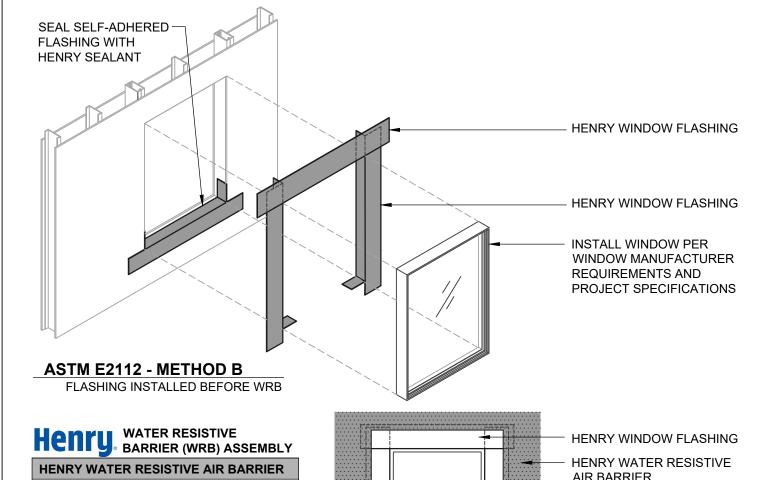

#### **HENRY WINDOW FLASHING**

- BLUESKIN SA
- AIR-BLOC LF

#### **HENRY SEALANT**

HENRY 925 BES SEALANT

## ASTM E2112 - METHOD B (ELEVATION)

FLASHING INSTALLED BEFORE WRB

#### NOTES:

- DETAIL SHOWS AIR-BLOC 17MR FLUID APPLIED VAPOR PERMEABLE AIR BARRIER. SUBSTRATE SHOWN IS FOR REFERENCE ONLY. ACCEPTABLE SUBSTRATES INCLUDE PLYWOOD, OSB, CONCRETE, CMU, METAL, AND EXTERIOR GRADE SHEATHING.
- 2. OTHER FLASHING OPTIONS INCLUDE: BLUESKIN SA LT, BLUESKIN BUTYL FLASH OR BLUESKIN METAL CLAD.
- 3. PRIME CUT/RAW EDGES OF EXPOSED GYPSUM SHEATHING CORE PRIOR TO **AIR-BLOC LF** APPLICATION. RECOMMENDED PRIMER/ADHESIVE INCLUDE: **BLUESKIN SPRAY PREP.**
- HENRY WINDOW FLASHING DETAILS ARE BASED ON ASTM E2112. ACTUAL CONDITIONS MAY VARY. VERIFY PROJECT SPECIFIC WINDOW INSTALLATION REQUIREMENTS AND FLASHING COMPATIBILITY WITH DESIGN PROFESSIONAL.
- 5. REFER TO PRODUCT SPECIFIC TECHNICAL DATA SHEET (TDS) AND **AIR-BLOC 17MR** GUIDE SPECIFICATION FOR FOR INSTALLATION PROCEDURES.

# NON-FLANGED WINDOW

ASTM E2112 METHOD B
FLASHING INSTALLED BEFORE WRB

SCALE: N.T.S.

03-05-2020

AB17MR-6B-C

999 N. Pacific Coast Highway, Suite 800 El Segundo, CA 90245 800-486-1278 • www.henry.com