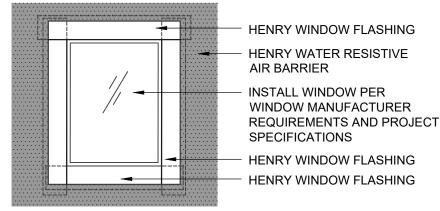

#### **HENRY WINDOW FLASHING**

- BLUESKIN SA
- AIR-BLOC LF

## ASTM E2112 - METHOD B (ELEVATION)

FLASHING INSTALLED BEFORE WRB

# NON-FLANGED WINDOW

ASTM E2112 METHOD B
FLASHING INSTALLED BEFORE WRB

SCALE: N.T.S.

03-05-2020

AB17MR-6B-C

999 N. Pacific Coast Highway, Suite 800 El Segundo, CA 90245 800-486-1278 • www.henry.com