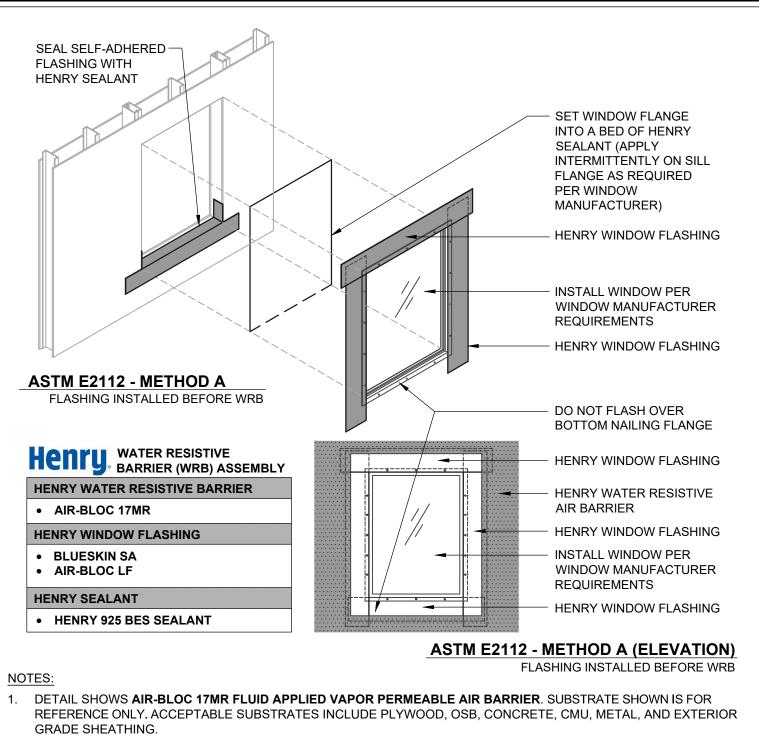

- 2. OTHER FLASHING OPTIONS INCLUDE: BLUESKIN SA LT, BLUESKIN BUTYL FLASH OR BLUESKIN METAL CLAD.
- 3. PRIME CUT/RAW EDGES OF EXPOSED GYPSUM SHEATHING CORE PRIOR TO **AIR-BLOC LF** APPLICATION. RECOMMENDED PRIMER/ADHESIVE INCLUDE: **BLUESKIN SPRAY PREP.**
- 4. HENRY WINDOW FLASHING DETAILS ARE BASED ON ASTM E2112. ACTUAL CONDITIONS MAY VARY. VERIFY PROJECT SPECIFIC WINDOW INSTALLATION REQUIREMENTS AND FLASHING COMPATIBILITY WITH DESIGN PROFESSIONAL.
- 5. REFER TO PRODUCT SPECIFIC TECHNICAL DATA SHEET (TDS) AND **AIR-BLOC 17MR** GUIDE SPECIFICATION FOR INSTALLATION PROCEDURES.