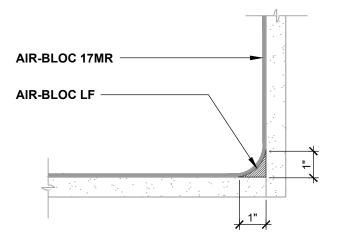

# INSIDE CORNER (PLAN VIEW) FLASHING INSTALLED BEFORE WRB

AIR-BLOC 17MR

AIR-BLOC LF

#### NOTES:

- DETAIL SHOWS AIR-BLOC 17MR FLUID APPLIED VAPOR PERMEABLE AIR BARRIER. SUBSTRATE SHOWN IS FOR REFERENCE ONLY. ACCEPTABLE SUBSTRATES FOR AIR-BLOC LF CORNER FLASHING INCLUDE EXTERIOR GRADE SHEATHING.
- OSB AND PLYWOOD SUBSTRATES REQUIRE A SELF-ADHERED FLASHING AT INSIDE/OUTSIDE CORNERS. REFER TO DETAIL AB17MR-3A-1.
- 3. PRIME CUT/RAW EDGES OF EXPOSED GYPSUM SHEATHING CORE PRIOR TO **AIR-BLOC LF** APPLICATION. RECOMMENDED PRIMER/ADHESIVE INCLUDE: **BLUESKIN SPRAY PREP.**
- 4. INSTALL **AIR-BLOC 17MR** TO ACHIEVE A CONTINUOUS WATER-RESISTIVE BARRIER (WRB). INSULATION, CLADDING AND OPTIONAL VAPOR BARRIER NOT SHOWN FOR CLARITY. REFER TO LOCAL CODE ORDINANCES FOR INSULATION AND VAPOR BARRIER REQUIREMENTS.
- 5. REFER TO PRODUCT SPECIFIC TECHNICAL DATA SHEET (TDS) AND **AIR-BLOC 17MR** GUIDE SPECIFICATION FOR INSTALLATION PROCEDURES.