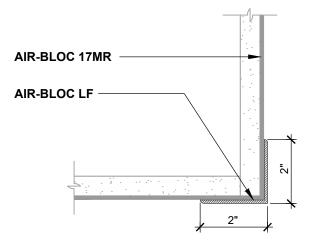

## FLASHING INSTALLED AFTER WRB

OUTSIDE CORNER (PLAN VIEW)
FLASHING INSTALLED AFTER WRB

#### NOTES:

- DETAIL SHOWS AIR-BLOC 17MR FLUID APPLIED VAPOR PERMEABLE AIR BARRIER. SUBSTRATE SHOWN IS FOR REFERENCE ONLY. ACCEPTABLE SUBSTRATES FOR AIR-BLOC LF CORNER FLASHING INCLUDE EXTERIOR GRADE SHEATHING.
- OSB AND PLYWOOD SUBSTRATES REQUIRE A SELF-ADHERED FLASHING AT INSIDE/OUTSIDE CORNERS. REFER TO DETAIL AB17MR-3A-1.
- 3. PRIME CUT/RAW EDGES OF EXPOSED GYPSUM SHEATHING CORE PRIOR TO **AIR-BLOC LF** APPLICATION. RECOMMENDED PRIMER/ADHESIVE INCLUDE: **BLUESKIN SPRAY PREP.**
- 4. INSTALL **AIR-BLOC 17MR** TO ACHIEVE A CONTINUOUS WATER-RESISTIVE BARRIER (WRB). INSULATION, CLADDING AND OPTIONAL VAPOR BARRIER NOT SHOWN FOR CLARITY. REFER TO LOCAL CODE ORDINANCES FOR INSULATION AND VAPOR BARRIER REQUIREMENTS.
- 5. REFER TO PRODUCT SPECIFIC TECHNICAL DATA SHEET (TDS) AND **AIR-BLOC 17MR** GUIDE SPECIFICATION FOR INSTALLATION PROCEDURES.