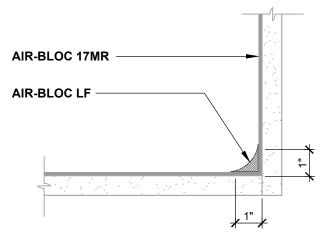

### OUTSIDE CORNER (PLAN VIEW)

FLASHING INSTALLED BEFORE WRB

#### NOTES:

- DETAIL SHOWS AIR-BLOC 17MR FLUID APPLIED VAPOR PERMEABLE AIR BARRIER. SUBSTRATE SHOWN IS FOR REFERENCE ONLY. ACCEPTABLE SUBSTRATES FOR AIR-BLOC LF CORNER FLASHING INCLUDE EXTERIOR GRADE SHEATHING.
- OSB AND PLYWOOD SUBSTRATES REQUIRE A SELF-ADHERED FLASHING AT INSIDE/OUTSIDE CORNERS. REFER TO DETAIL AB17MR-3A-1.
- 3. PRIME CUT/RAW EDGES OF EXPOSED GYPSUM SHEATHING CORE PRIOR TO **AIR-BLOC LF** APPLICATION. RECOMMENDED PRIMER/ADHESIVE INCLUDE: **BLUESKIN SPRAY PREP.**
- 4. INSTALL **AIR-BLOC 17MR** TO ACHIEVE A CONTINUOUS WATER-RESISTIVE BARRIER (WRB). INSULATION, CLADDING AND OPTIONAL VAPOR BARRIER NOT SHOWN FOR CLARITY. REFER TO LOCAL CODE ORDINANCES FOR INSULATION AND VAPOR BARRIER REQUIREMENTS.
- 5. REFER TO PRODUCT SPECIFIC TECHNICAL DATA SHEET (TDS) AND **AIR-BLOC 17MR** GUIDE SPECIFICATION FOR INSTALLATION PROCEDURES.