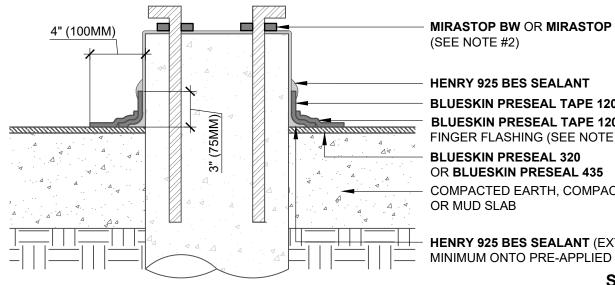

MIRASTOP BW OR MIRASTOP NBW

**BLUESKIN PRESEAL TAPE 120V FINGER FLASHING BLUESKIN PRESEAL TAPE 120V COVERING** FINGER FLASHING (SEE NOTE #3)

COMPACTED EARTH, COMPACTED STONE,

HENRY 925 BES SEALANT (EXTEND 1" (25MM) MINIMUM ONTO PRE-APPLIED WATERPROOFING)

**SECTION VIEW** 

HYDROSTATIC APPLICATIONS

## NOTES:

- DETAIL SHOWS HENRY PRE-APPLIED WATERPROOFING SYSTEM FOR APPLICATIONS USING HENRY BLUESKIN PRESEAL 320 OR BLUESKIN PRESEAL 435. SUBSTRATE SHOWN IS FOR REFERENCE ONLY.
- APPLICATIONS USING SWELLABLE WATERSTOPS: 3" (75MM) MINIMUM CONCRETE COVERAGE ON ALL SIDES.
- INSTALL MULTIPLE PIECES OF BLUESKIN PRESEAL TAPE 120V AS REQUIRED TO CREATE A CONTINUOUS AND WATERTIGHT SEAL OVER FINGER FLASHING.
- REFER TO PRODUCT SPECIFIC TECHNICAL DATA SHEET AND GUIDE SPECIFICATION FOR INSTALLATION PROCEDURES.