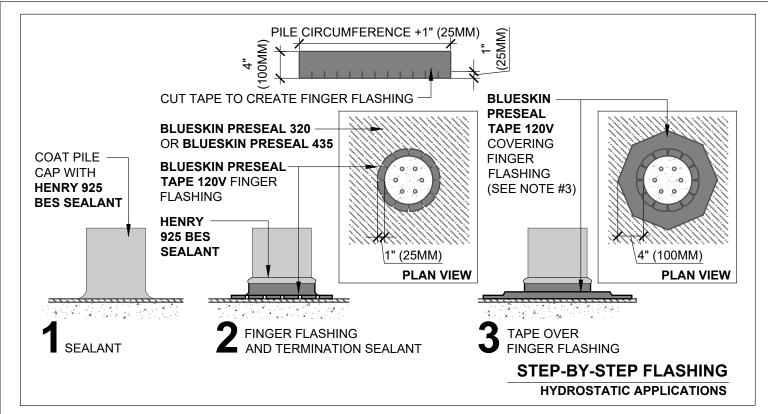

## NOTES:

- DETAIL SHOWS HENRY PRE-APPLIED WATERPROOFING SYSTEM FOR APPLICATIONS USING HENRY BLUESKIN PRESEAL 320 OR BLUESKIN PRESEAL 435. SUBSTRATE SHOWN IS FOR REFERENCE ONLY.
- APPLICATIONS USING SWELLABLE WATERSTOPS: 3" (75MM) MINIMUM CONCRETE COVERAGE ON ALL SIDES.
- INSTALL MULTIPLE PIECES OF BLUESKIN PRESEAL TAPE 120V AS REQUIRED TO CREATE A CONTINUOUS AND WATERTIGHT SEAL OVER FINGER FLASHING.
- REFER TO PRODUCT SPECIFIC TECHNICAL DATA SHEET AND GUIDE SPECIFICATION FOR INSTALLATION PROCEDURES.

## HENRY PRE-APPLIED WATERPROOFING SYSTEM

PILE CAP

**BLUESKIN PRESEAL 320 OR BLUESKIN PRESEAL 435 CONTINUOUS WATERPROOFING** 

SCALE: N.T.S.

11-06-2023

BSPS-4D.2