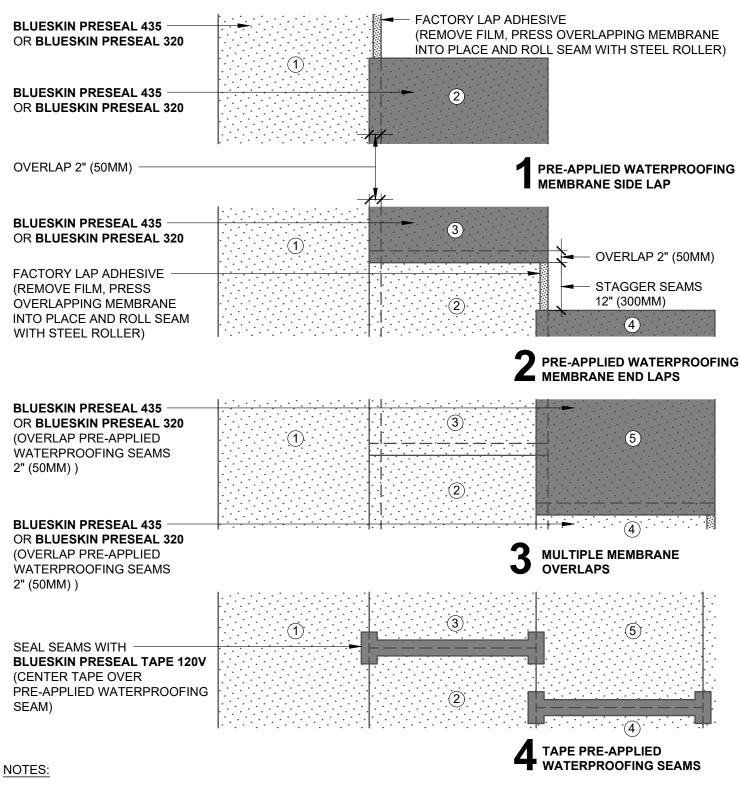

- 1. DETAIL SHOWS HENRY PRE-APPLIED WATERPROOFING SYSTEM FOR APPLICATIONS USING HENRY **BLUESKIN PRESEAL 320** OR **BLUESKIN PRESEAL 435**. SUBSTRATE SHOWN IS FOR REFERENCE ONLY.
- REFER TO PRODUCT SPECIFIC TECHNICAL DATA SHEET AND GUIDE SPECIFICATION FOR INSTALLATION PROCEDURES.

## HENRY PRE-APPLIED WATERPROOFING SYSTEM

## MEMBRANE SEAM OVERLAP

BLUESKIN PRESEAL 320 OR BLUESKIN PRESEAL 435 END LAPS AT WATERPROOFING MEMBRANE SEAMS SCALE: N.T.S.

11-06-2023

BSPS-3C.1