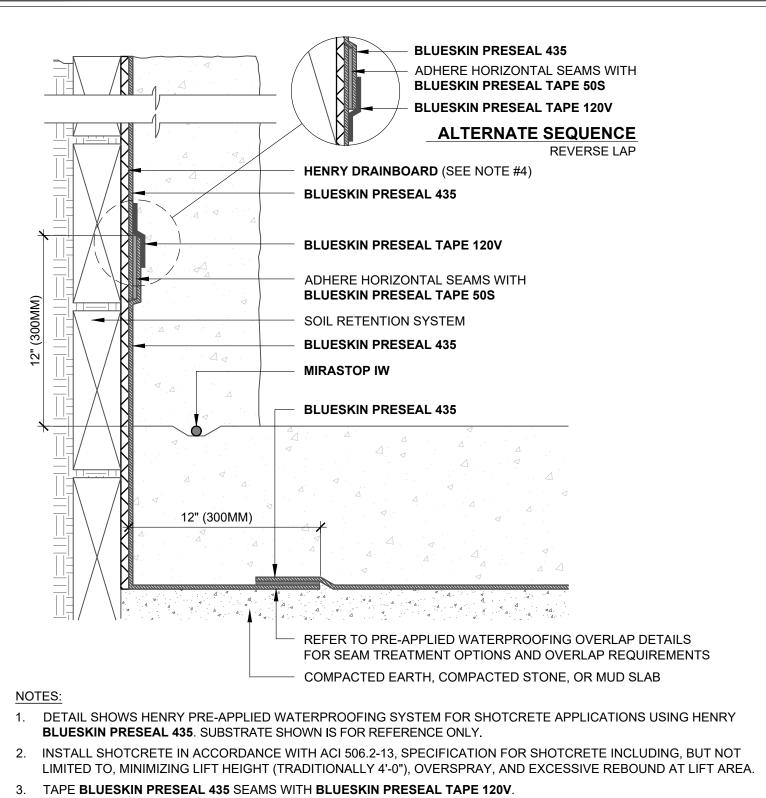

- 4. HENRY RECOMMENDS THE USE OF A DRAINBOARD IN NON-HYDROSTATIC CONDITIONS, OR AS A SUBSTRATE PREPARATION.
- 5. REFER TO PRODUCT SPECIFIC TECHNICAL DATA SHEET AND GUIDE SPECIFICATION FOR INSTALLATION PROCEDURES.

MANUFACTURER GUIDE DETAILS ARE FOR REFERENCE ONLY. HENRY DOES NOT ASSUME RESPONSIBILITY FOR ERRORS OR DEVIATIONS IN DESIGN OR ENGINEERING. PROJECT SPECIFIC VERIFICATION IS RECOMMENDED PRIOR TO INSTALLATION.

## HENRY PRE-APPLIED WATERPROOFING SYSTEM

SLAB TO WALL TRANSITION

**BLUESKIN PRESEAL 435 - SHOTCRETE APPLICATIONS** 

SCALE: N.T.S. 11-06-2023

INSTALLED OVER LAGGING